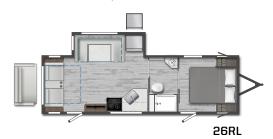

### Modern, Spacious Interior

Highlighted by clean, contemporary styling, the thoughtfully designed floorplans sleep up to 8, with spacious living areas and abundant storage.

#### **Exterior Kitchen**

What's camping without a cookout? The Access exterior kitchen (26BH, 30BH) includes a 1.6 cu.ft. refrigerator and a pull-out griddle so you can stay outdoors when you're entertaining outdoors.

Note: Dotted lines denote overhead storage areas. Blue dashed lines denote sleeping areas. Floorplans are representations only and are subject to change. Please contact a certified Winnebago dealer for more information.