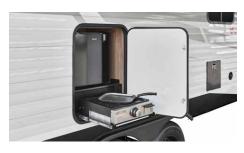

#### **Exterior Kitchen**

What's camping without a cookout? The Access exterior kitchen (26BH, 30BH) includes a 1.6 cu.ft. refrigerator and a pull-out griddle so you can stay outdoors when you're entertaining outdoors.