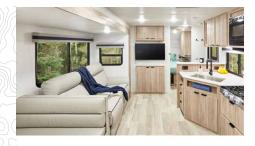

### Modern, Spacious Interior

Highlighted by clean, contemporary styling, the thoughtfully designed floorplans sleep up to 8, with spacious living areas and abundant storage.

# Deluxe Features, Outstanding Value

The Access is loaded with premium amenities, from the 200-watt solar panel, large skylights and aerodynamic front profile to the efficient LED lighting, WiFi prep, porcelain toilet and more.