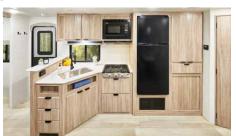

# Deluxe Features, Outstanding Value

The Access is loaded with premium amenities, from the 200-watt solar panel, large skylights and aerodynamic front profile to the efficient LED lighting, WiFi prep, porcelain toilet and more.