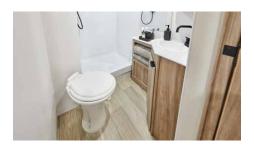

#### **Exterior Kitchen**

What's camping without a cookout? The Access exterior kitchen (26BH, 30BH) includes a 1.6 cu.ft. refrigerator and a pull-out griddle so you can stay outdoors when you're entertaining outdoors.