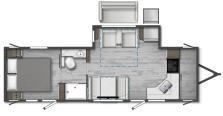

### Modern, Spacious Interior

Highlighted by clean, contemporary styling, the thoughtfully designed floorplans sleep up to 8, with spacious living areas and abundant storage.

Note: Dotted lines denote overhead storage areas. Blue dashed lines denote sleeping areas. Floorplans are representations only and are subject to change. Please contact a certified Winnebago dealer for more information.