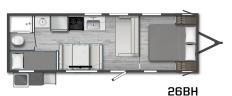

### Modern, Spacious Interior

Highlighted by clean, contemporary styling, the thoughtfully designed floorplans sleep up to 8, with spacious living areas and abundant storage.

#### **Exterior Kitchen**

What's camping without a cookout? The Access exterior kitchen (26BH, 30BH) includes a 1.6 cu.ft. refrigerator and a pull-out griddle so you can stay outdoors when you're entertaining outdoors.

Note: Dotted lines denote overhead storage areas. Blue dashed lines denote sleeping areas. Floorplans are representations only and are subject to change. Please contact a certified Winnebago dealer for more information.