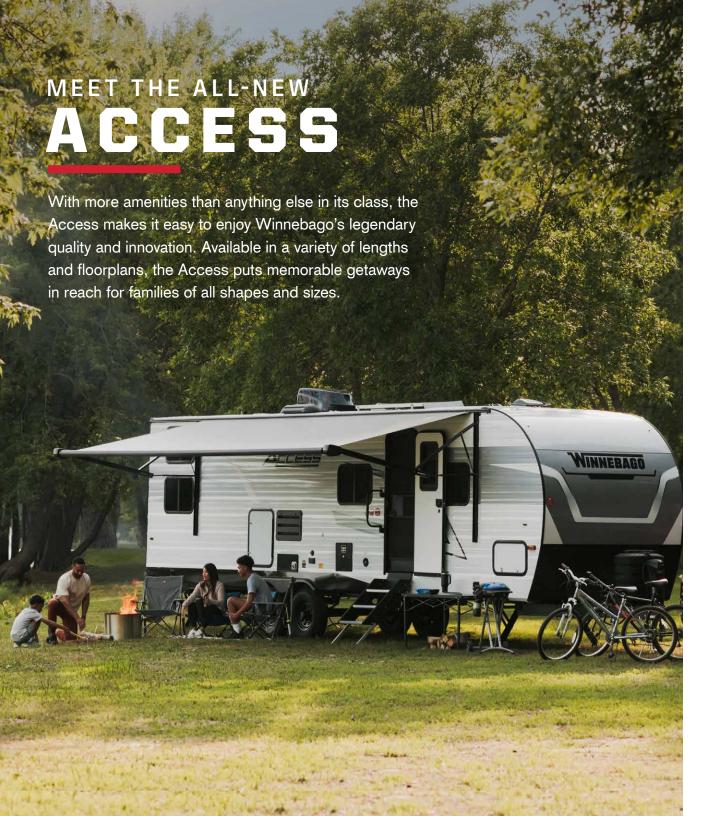

### Modern, Spacious Interior

Highlighted by clean, contemporary styling, the thoughtfully designed floorplans sleep up to 8, with spacious living areas and abundant storage.

# Deluxe Features, Outstanding Value

The Access is loaded with premium amenities, from the 200-watt solar panel, large skylights and aerodynamic front profile to the efficient LED lighting, WiFi prep, porcelain toilet and more.