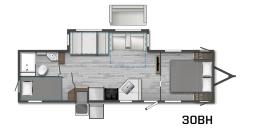

### Modern, Spacious Interior

Highlighted by clean, contemporary styling, the thoughtfully designed floorplans sleep up to 8, with spacious living areas and abundant storage.

#### **Exterior Kitchen**

What's camping without a cookout? The Access exterior kitchen (26BH, 30BH) includes a 1.6 cu.ft. refrigerator and a pull-out griddle so you can stay outdoors when you're entertaining outdoors.

Note: Dotted lines denote overhead storage areas. Blue dashed lines denote sleeping areas. Floorplans are representations only and are subject to change. Please contact a certified Winnebago dealer for more information.