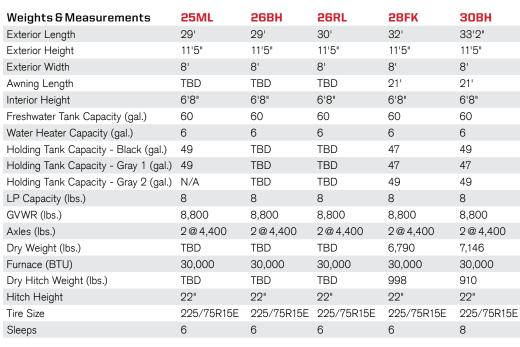

is fully insulated, and comes with an enclosed, heated underbelly and 12-volt tank pad heaters so your camping season doesn't have to end when the seasons change.\*

# Deluxe Features, Outstanding Value

The Access is loaded with premium amenities, from the 200-watt solar panel, large skylights and aerodynamic front profile to the efficient LED lighting, WiFi prep, porcelain toilet and more.

#### **Exterior Kitchen**

What's camping without a cookout? The Access exterior kitchen (26BH, 30BH) includes a 1.6 cu.ft. refrigerator and a pull-out griddle so you can stay outdoors when you're entertaining outdoors.

<sup>\*</sup>Winnebago recommends following the winter use guidelines and winterization procedures outlined in your owner's manual whenever camping in freezing conditions.













Winnebago's® continuing program of product improvement makes specifications, equipment, model availability, and prices subject to change without notice. Published content reflects the most current product information at the time of printing. Please consult your dealer for individual vehicle features and specifications.













Note: Dotted lines denote overhead storage areas. Blue dashed lines denote sleeping areas. Floorplans are representations only and are subject to change. Please contact a certified Winnebago dealer for more information.



#### **Exterior**



WHITE

### Décor

### SANTORINI











Cabinetry